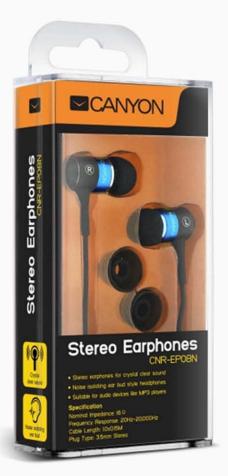

Enjoy your favorite music with long-lasting comfort. These earbuds headphones features enhanced silicone fittings ensuring a soft fit for many hours of listening pleasure. This model also combines a fresh and attractive design, and is available in black with pink, blue, orange or green detailing to match your style.

This headset is compatible with virtually any audio/ video players and notebooks or PCs. Like all other CANYON products, the CNR-EP08N is available at a highly competitive price.

## FEATURES:

- Metal housing
- 32 Ω
- 104dB±3dB
- 20Hz-20kHz
- 3 sizes of earbuds included

EARPHONES WITH ENHANCED

black + green 8717371857080 black +orange 8717371857097

black +pink 8717371857103

SILICONE FITTINGS