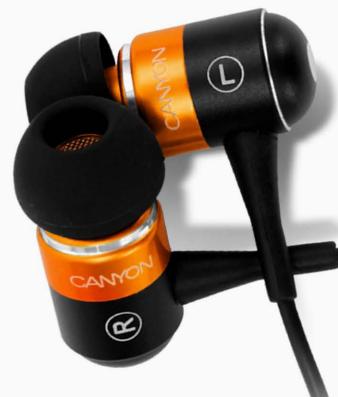

Enjoy your favorite music with long-lasting comfort. These earbuds headphones features enhanced silicone fittings ensuring a soft fit for many hours of listening pleasure. This model also combines a fresh and attractive design, and is available in black with pink, blue, orange or green detailing to match your style.

## FEATURES:

- Metal housing
- 32 Ω
- 104dB±3dB
- 20Hz-20kHz
- 3 sizes of earbuds included

EARPHONES WITH ENHANCED

black + green 8717371857080 black +orange 8717371857097

black +pink 8717371857103

SILICONE FITTINGS