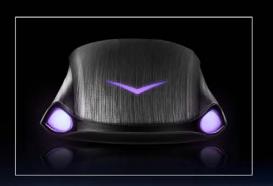

# SKYHOOK ELEGANT GAMING MOUSE

CND-SGM5

8717371864514

Thanks to a successful form factor, the device is equally convenient to fit both right and left hand. In addition, a well-designed hull form allows you to apply different types of grip. While holding controller in your hands you can feel the balance of mass and size of the device. The main keys are very responsive, pressing is relatively easy. Besides the main keys, there are additional four buttons. It is possible to reprogram these additional keys and tie up all the necessary functions to them.

Skyhook mouse is the flagship of the «Star Battle» gaming line by Canyon. It personifies all the desired benefits – form, functionality, convenience. It will become a reliable teammate at a battle!