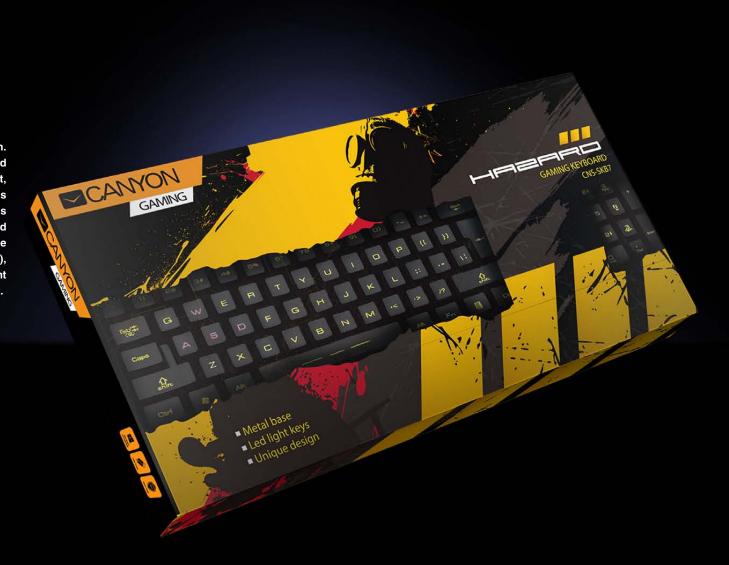

## GAMING KEYBOARD HAZARD

CNS-SKB7-HU 8717371864095 CNS-SKB7-RU 8717371864071 CNS-SKB7-US 8717371864088

Series «Hazard» combines devices with unique features and design. Keyboard Canyon «Hazard» is made in a minimalistic design and embodies all the necessary functions. It has two colors of LED backlight, rubber base firmly holds the keyboard at the table surface. Typing is the same easy, as on the mechanical, and it is significant that typing is very comfortable during typesetting as well as gaming. The keyboard also has a game mode that locks down Windows key. In addition, the keyboard case is made of innovative alloy «Avial» (Aluminium alloy), which used in aircraft construction. «Hazard» keyboard has excellent functionality. It is real pleasure to use it and, by the way, it looks great.

#### SPESIAL FUNCTIONALITY

The keyboard has three high-speed mode, which can be used during the gaming process and thereby reduce the delay time of keys from standard 8ms to extremely fast - 4ms

#### **ZONE BACKLIGHT**

CANYON

The keys are easy visible even in a low light.
They have individually adjustable backlight brightness level.
Cursor keys and block A, W, S, D has different colors for better distinguishability.

#### **BRIGHT DESIGN**

The unique breathtaking design of the device has aggressive look. Stylish LED elements, turn your device into a real spacecraft of the future.

#### FIRM DESIGN

The keyboard case is made of innovative alloy "Avial" (Aluminium alloy), which is used in aircraft construction and has a remarkable stability and immobility during gaming battles. Push-button mechanism is specifically designed by CANYON engineers. This mechanism duplicates pressing of mechanical buttons, designed for exceptional reliability, can withstand heavy loads of up to 20 million keystrokes, and before getting into the hands of the buyer, each device was tested under more than 20 tests.