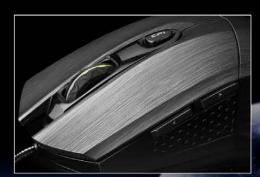

# SKYHOOK ELEGANT GAMING MOUSE

CND-SGM5

8717371864514

Thanks to a successful form factor, the device is equally convenient to fit both right and left hand. In addition, a well-designed hull form allows you to apply different types of grip. While holding controller in your hands you can feel the balance of mass and size of the device. The main keys are very responsive, pressing is relatively easy. Besides the main keys, there are additional four buttons. It is possible to reprogram these additional keys and tie up all the necessary functions to them.

Skyhook mouse is the flagship of the «Star Battle» gaming line by Canyon. It personifies all the desired benefits – form, functionality, convenience. It will become a reliable teammate at a battle!