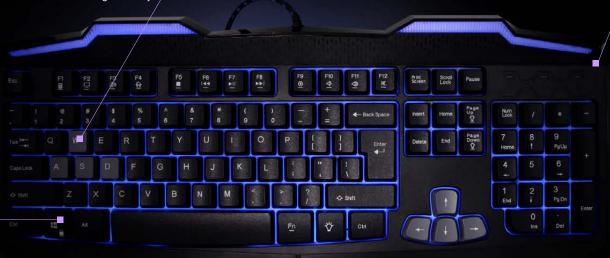

## GAMING KEYBOARD HAZARD

CNS-SKB7-HU 8717371864095 CNS-SKB7-RU 8717371864071 CNS-SKB7-US 8717371864088

Series «Hazard» combines devices with unique features and design. Keyboard Canyon «Hazard» is made in a minimalistic design and embodies all the necessary functions. It has two colors of LED backlight, rubber base firmly holds the keyboard at the table surface. Typing is the same easy, as on the mechanical, and it is significant that typing is very comfortable during typesetting as well as gaming. The keyboard also has a game mode that locks down Windows key. In addition, the keyboard case is made of innovative alloy «Avial» (Aluminium alloy), which used in aircraft construction. «Hazard» keyboard has excellent functionality. It is real pleasure to use it and, by the way, it looks great.

#### SPESIAL FUNCTIONALITY

The keyboard has three high-speed mode, which can be used during the gaming process and thereby reduce the delay time of keys from standard 8ms to extremely fast - 4ms

#### **ZONE BACKLIGHT**

CANYON

The keys are easy visible even in a low light.
They have individually adjustable backlight brightness level.
Cursor keys and block A, W, S, D has different colors for better distinguishability.

#### **BRIGHT DESIGN**

The unique breathtaking design of the device has aggressive look. Stylish LED elements, turn your device into a real spacecraft of the future.

## **GAME MODE**

Deadlock of «Windows» key prevents «flyouts» from the game.

#### FIRM DESIGN

The keyboard case is made of innovative alloy "Avial" (Aluminium alloy), which is used in aircraft construction and has a remarkable stability and immobility during gaming battles. Push-button mechanism is specifically designed by CANYON engineers. This mechanism duplicates pressing of mechanical buttons, designed for exceptional reliability, can withstand heavy loads of up to 20 million keystrokes, and before getting into the hands of the buyer, each device was tested under more than 20 tests.

## WRIST REST AS A GIFT

You will be able to rest your wrists during long battles and world saving missions.

| CONNECTIVITY TECHNOLOGY | BRAIDED CABLE WITH MAGNETIC<br>FERRITE RING |
|-------------------------|---------------------------------------------|
| INTERFACE               | USB                                         |
| NUMBER OF KEYS          | 104                                         |
| NUMBER OF HOT KEYS      | 16 (COMBINATIONS OF FUNCTIONS)              |
| KEYS TYPE               | ENHANCED MEMBRANE                           |
| ELECTRONIC LIFE CYCLE   | 20 MILLION TIMES                            |
| KEYBOARD LAYOUT         | GWERTY (RUSSIAN LAYOUT)                     |

| KEYBOARD FEATURES         | MULTIMEDIA FLINCTION; WRIST REST;<br>ALUMINUM PLATES;<br>LED BACKLIGHT: BLUE, ORANGE |
|---------------------------|--------------------------------------------------------------------------------------|
| REQUIRES OPERATING SYSTEM | MICROSOFT WINDOWS, OS                                                                |
| CERTIFICATIONS            | CE, ROHS                                                                             |
| EXTERNAL COLOR            | BLACK                                                                                |
| INCLUDED ACCESSORIES      | WRIST REST                                                                           |
| PACKAGE STYLE             | PREMIUM CARTON BOX                                                                   |
| PACKAGE TYPE              | RETAIL                                                                               |