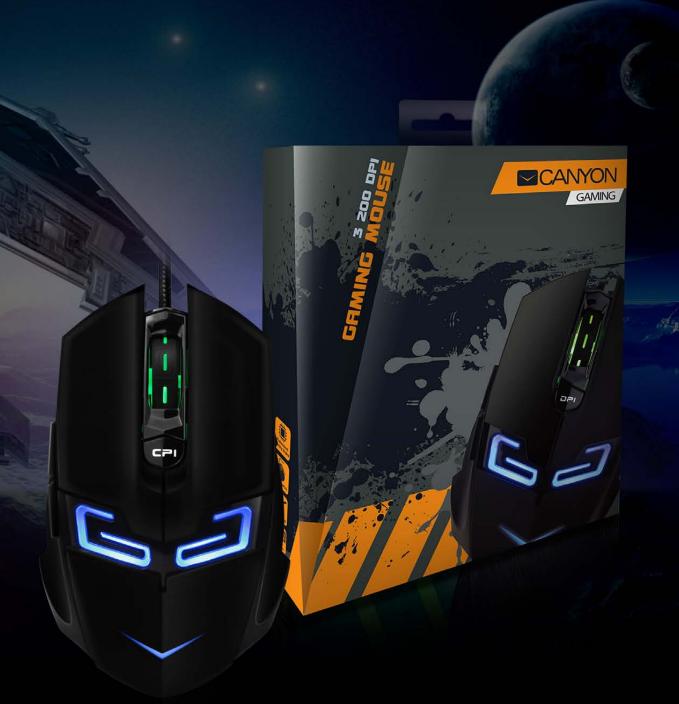

## PAINTBALL GAMING MOUSE

CND-SGM8 8717371864156

Mouse CANYON SGM8, despite its modest classical shape without numerous buttons and sophisticated forms, shows fantastic performance and balanced ergonomic design, thereby naturally fits user's hand. These factors provide device's universality and allow you to use it in daily work, as well as, for Sunday «shooters» sessions. When connected to a stationary PC, manipulator comes to a life before one's eyes. In complete darkness, light is simply mesmerizing and, moreover, mouse provokes unprecedented interest among all the people around.

#### **BRIGHT DESIGN**

The top cover of the device is covered with wearproof materials by special technology «wire print». Stylish LED elements, turn your device into a real spacecraft of the future.

## FIRM DESIGN

Mouse case is made of lightweight, durable and high quality plastic. Button mechanism can withstand heavy loads and can bear up to 10 million keystrokes.

## PROFESSIONAL TECHNICAL CHARACTERISTICS

Mouse has well balanced set of professional technical characteristics, appropriate for professional devices. Optical sensor with a maximum resolution of 3500 DPI, supports the maximum frequency of 1000 Hz and acceleration of 20g

#### SENSITIVITY VARIATIONS

Adjust your movements for yourself! Five levels of sensor sensitivity will easily allow you to be sniper at the ambushes or participate in the epic battles.

**CANYON** 

| CONNECTIVITY TECHNOLOGY     | BRAIDED CABLE WITH MAGNETIC<br>FERRITE RING           |  |
|-----------------------------|-------------------------------------------------------|--|
| INTERFACE                   | USB                                                   |  |
| NUMBER OF BUTTONS           | 4                                                     |  |
| MAX&MIN MOVEMENT RESOLUTION | 500/1000/1500/2000/3500 DPI                           |  |
| POINTING DEVICE TECHNOLOGY  | OPTICAL                                               |  |
| MOUSE FEATURES              | TOP COVER WITH RUBBER COATING;<br>LED BACKLIGHT: BLUE |  |
| MAX MOVEMENT SPEED          | 60 IPS                                                |  |