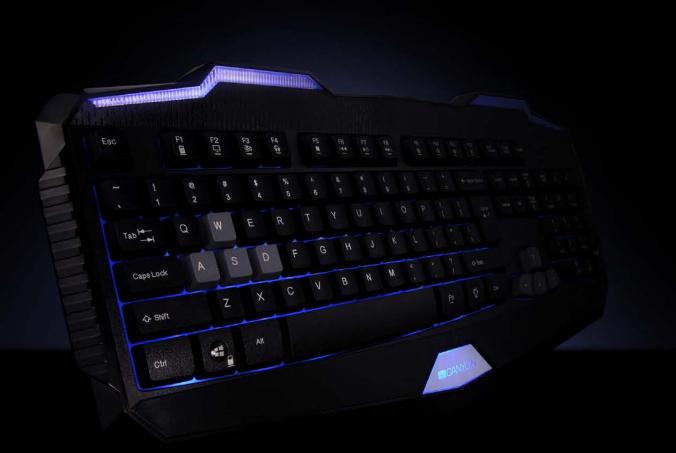

## GAMING KEYBOARD HAZARD

CNS-SKB7-HU 8717371864095 CNS-SKB7-RU 8717371864071 CNS-SKB7-US 8717371864088

Series «Hazard» combines devices with unique features and design. Keyboard Canyon «Hazard» is made in a minimalistic design and embodies all the necessary functions. It has two colors of LED backlight, rubber base firmly holds the keyboard at the table surface. Typing is the same easy, as on the mechanical, and it is significant that typing is very comfortable during typesetting as well as gaming. The keyboard also has a game mode that locks down Windows key. In addition, the keyboard case is made of innovative alloy «Avial» (Aluminium alloy), which used in aircraft construction. «Hazard» keyboard has excellent functionality. It is real pleasure to use it and, by the way, it looks great.

#### **ZONE BACKLIGHT**

CANYON

The keys are easy visible even in a low light.
They have individually adjustable backlight brightness level.
Cursor keys and block A, W, S, D has different colors for better distinguishability.

#### **BRIGHT DESIGN**

The unique breathtaking design of the device has aggressive look. Stylish LED elements, turn your device into a real spacecraft of the future.