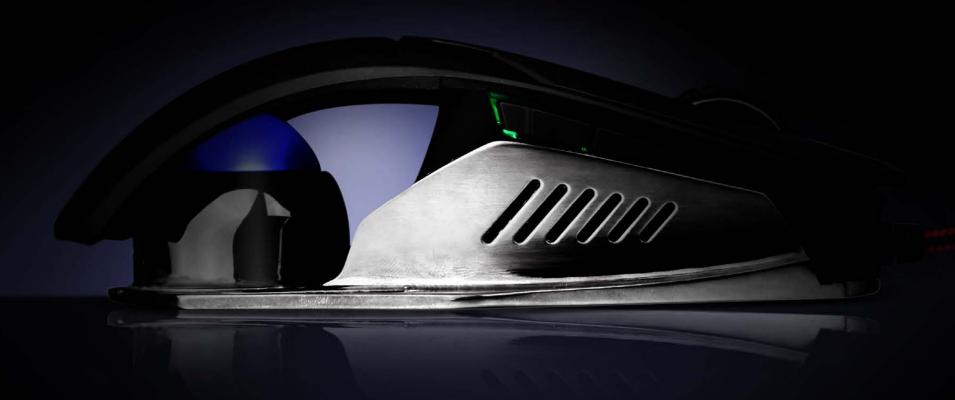

## TYRANT STYLISH GAMING MOUSE

CND-SGM7B

8717371864392 8717371864408

Tyrant mouse from «Star Battles» series has been designed for those who prefer pleasant-touch quality finishing. The surface of this model is presented in two versions - smooth-glossy and soft-touch. Weight and dimensions are matched so well, that after 2-3 hours of active use you will barely feel the mouse in your hand. The device is designed for an average hand size. Will Tyrant help you to win? Absolutely! The unprecedented accuracy will reduce the number of your faults during the game and striking design will emphasize your individuality and character. Play your favorite games with this mouse, and you will be on the top!

## BRIGHT DESIGN

CPI

Canyon SGM7 has two original designs: rubberized coating «Soft touch» and trendy gloss graphite. Stylish LED elements, turns your device into a real spacecraft of the future.