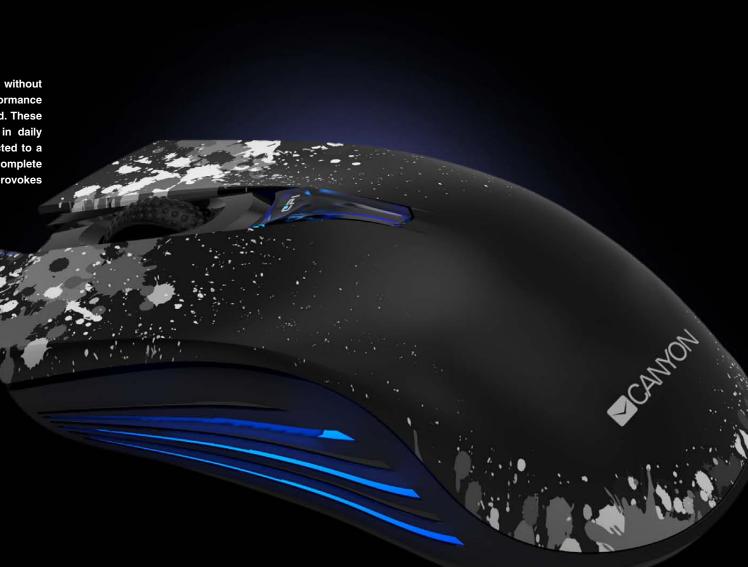

## PAINTBALL GAMING MOUSE

CND-SGM8 8717371864156

Mouse CANYON SGM8, despite its modest classical shape without numerous buttons and sophisticated forms, shows fantastic performance and balanced ergonomic design, thereby naturally fits user's hand. These factors provide device's universality and allow you to use it in daily work, as well as, for Sunday «shooters» sessions. When connected to a stationary PC, manipulator comes to a life before one's eyes. In complete darkness, light is simply mesmerizing and, moreover, mouse provokes unprecedented interest among all the people around.

#### **BRIGHT DESIGN**

The top cover of the device is covered with wearproof materials by special technology «wire print». Stylish LED elements, turn your device into a real spacecraft of the future.

## FIRM DESIGN

Mouse case is made of lightweight, durable and high quality plastic. Button mechanism can withstand heavy loads and can bear up to 10 million keystrokes.