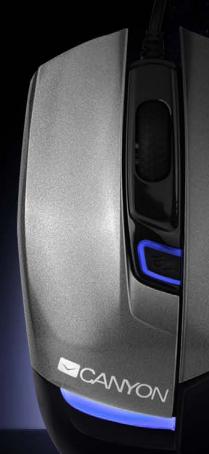

## JEDI UNIVERSAL GAMING MOUSE

CNS-SGM4B 8717371864378 CNS-SGM4G 8717371864385

Jedi gaming mouse will be appreciated by gamers who prefer bright look and smooth shape. The surface of the mouse is covered with smooth gloss finish, which makes it pleasant to the touch.

This mouse has no excessive functionality and you can, as well, enjoy using it in your everyday office work, not only in gaming sessions. CANYON Jedi is reliable and stylish manipulator, designed for long-term use. You will appreciate the ergonomic shape and high quality. This is excellent choice for beginners.