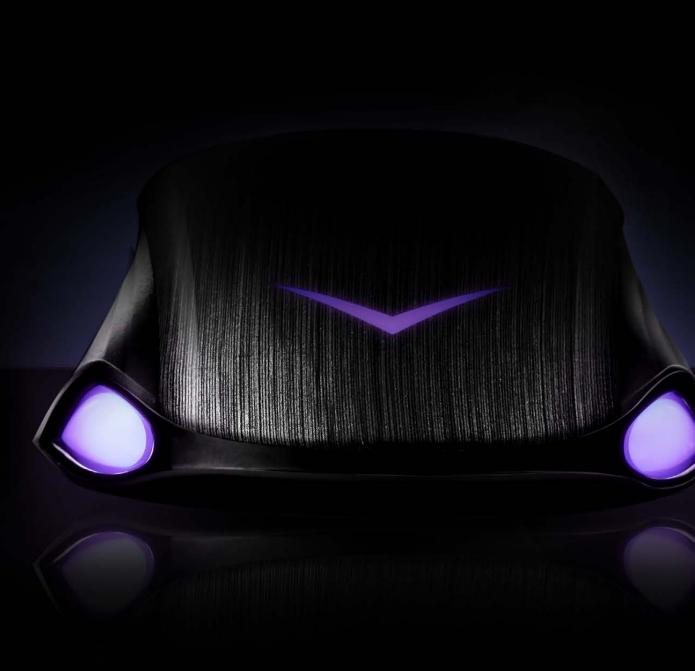

## HAZARD GAMING MOUSE

CND-SGM6

8717371865184

Mouse CANYON series «Hazard» is the beginning of the collection with unique characteristics and design. Comfortable and ergonomic mouse combines practicality and extreme design. The main element of «Hazard» series is dynamic games in which you can feel in full capabilities of the controller. Existence of seven programmable buttons helps gamers instantly to activate the desired function in the midst of the play.

Mouse has 64K of own memory for settings saving, what is especially useful when working with different computers. While working on the mouse development, our engineers collected plenty of commentaries from professional gamers. That is why the symmetrical shape of «Hazard» fits different grip sizes and hands. No matter which hand you play and what type of grip you use, this mouse tightly and comfortably fits your hand, so you can play much longer. Comfortable housing and minimum of decorative elements allow focusing on the game without looking aside at the equipment.

#### **BRIGHT DESIGN**

Canyon SGM7 has breathtaking aggressive appearance. Stylish LED elements, turn your device into a real spacecraft of the future.