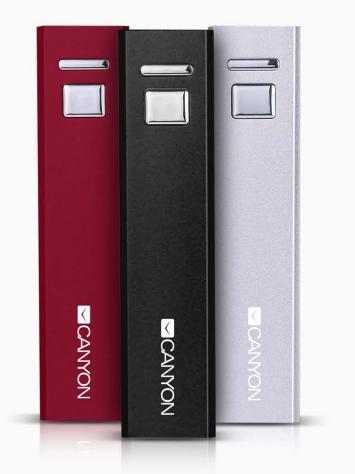

Aluminum compact battery charger - style and power in your hands. It is very comfortable for every day using, small size allows to put it even in your pocket. You can use your phone and charge it at the same time.

Colors - black, white, red