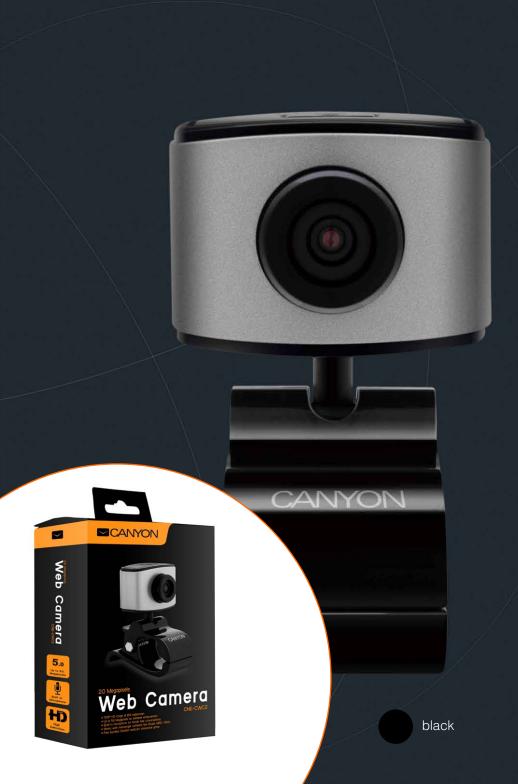

## HD CAMERA CNE-CWC2

Model:

CNE-CWC2

8717371864279

This is a perfect HD webcam for simple, daily use. Camera CNE-CWC2 has manual focus and face tracking function. The 2 Mpixel sensor resolution allows you to capture sharp images and video recording. It has a straightforward design, practical functionality and offers the best quality at a competitive price.

## **Features:**

Sensor Resolution: Up to 5 Mpixel
Image Sensor Technology: 1/4" CMOS
Maximum Video Resolution: 1600x1200
Maximum Frame Capture Rate: 30 fps (640x480)

Interface: USB 2.0

**360 Degrees Rotary Function** 

Multi-functional clip

Web Cam Features: Manual focus

Face tracking/Auto. white balance

HD 720p Up to 5.0 Megapixels

Certifications: CE, RoHS
Built-in Devices: Microphone
External Color: Black/Silver
Mounting Capability: Desktop/Monitor
Package Type: Retail with hanger