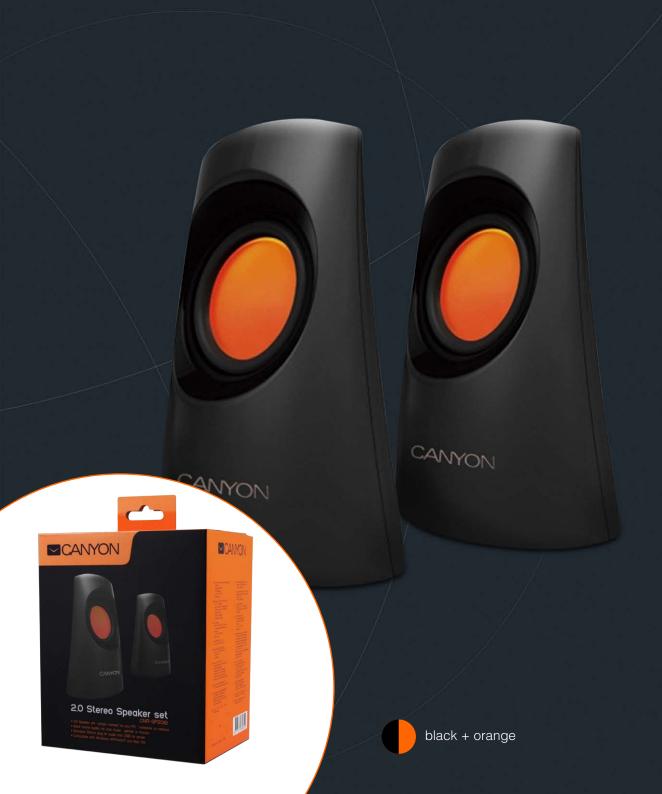

## FUTURISTIC DESIGN SPEAKERS

Model:

CNR-SP20IB

8717371858629

The portable speakers in an unusually designed housing are a great addition to your laptop or PC. Due to their small size, there are no problems to place them on your desk next to the monitor or laptop. Despite its small size, the system has a fairly wide frequency range and can equally well reproduce music of various styles – from light classical songs to tracks with deep bass. The distinguishing factor that sets this model among others is its original futuristic design.

## **Features:**

Output power: 2 x 1.8 W

USB powered 70 dB ± 3 dB

130 Hz - 16 kHz